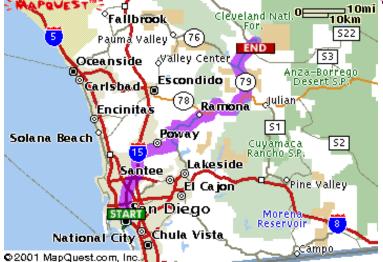

# Directions to Lost Valley Scout Reservation

## **DIRECTIONS FROM SAN DIEGO:**

Merge onto CA-163 N.

Take the I-15 N exit on the left.

Merge onto I-15 N.

Take the MERCY RD/SCRIPPS POWAY PKWY exit.

Turn RIGHT onto SCRIPPS POWAY PKWY.

Turn LEFT onto CA-67.

CA-67 becomes MAIN ST.

MAIN ST becomes JULIAN RD.

JULIAN RD becomes CA-78.

Turn LEFT onto CA-79.

Continue through Warner Springs

Several Miles out of Warner Springs, make a right onto Chihuahua Valley Road

Continue down until the road splits, take the dirt road marked Lost Valley Road Directly in Front.

Continue at 15 MPH down the dirt road for 11.5 miles

Check in starts at 5:00